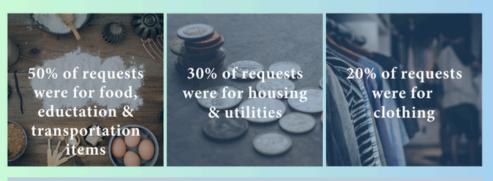

#### Top 3 Uses of the John J. Lydon Help Fund in the Last 12 Months

# What will the next 12 months look like for the John J. Lydon Help Fund?

Average of 35 - 50 requests granted over each 3-month span

Food, housing, and utilities projected to account for more than 60% of requests.