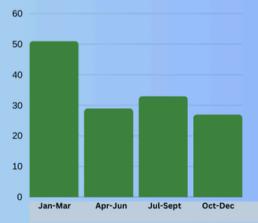

#### Number of Requests Granted in the Last 12 Months

"The John J. Lydon Help Fund recently helped a family, providing them with clothing, food, and household essentials, as their undocumented status prevented them from receiving the government assistance their children needed."