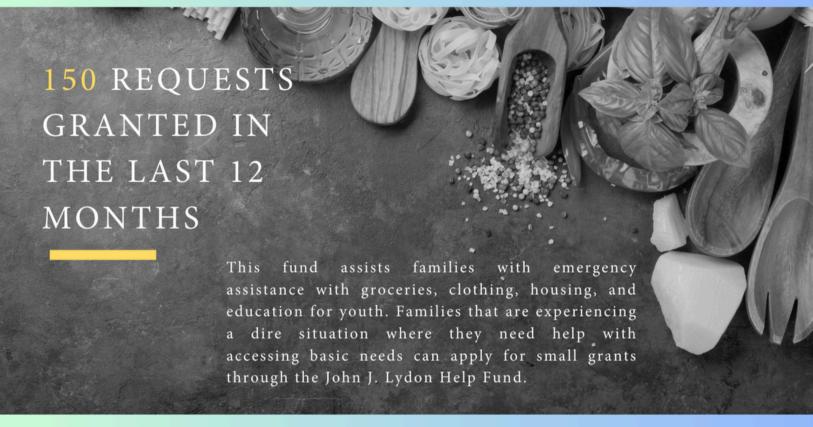

## Number of Requests Granted in the Last 12 Months

"The John J. Lydon Help Fund recently helped a family, providing them with clothing, food, and household essentials, as their undocumented status prevented them from receiving the government assistance their children needed."

# 50TH ANNIVERSARY CELEBRATION SPONSORSHIP OPPORTUNITIES

All proceeds raised for this event will benefit the John J. Lydon Help Fund.

This fund supports individuals and families by providing emergency assistance for basic needs.