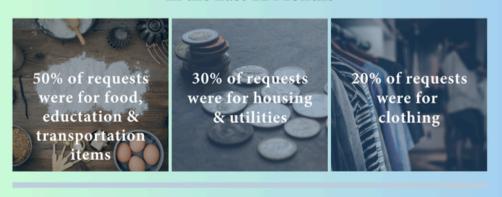

#### Top 3 Uses of the John J. Lydon Help Fund in the Last 12 Months

# What will the next 12 months look like for the John J. Lydon Help Fund?

Average of 35 - 50 requests granted over each 3-month span

Food, housing, and utilities projected to account for more than 60% of requests.