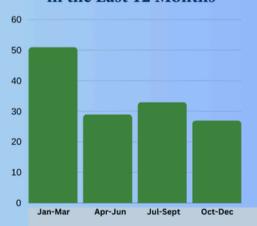

## Number of Requests Granted in the Last 12 Months

"The John J. Lydon Help Fund recently helped a family, providing them with clothing, food, and household essentials, as their undocumented status prevented them from receiving the government assistance their children needed."